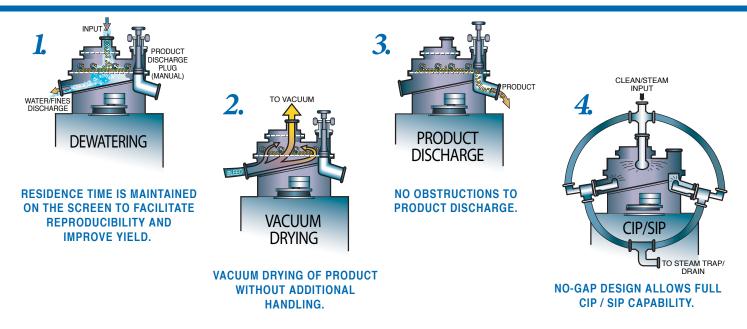

#### WET FILTRATION

For batch operation, the spout plug is closed to contain the product on the screen surface. (1) Product is introduced to the top screen for scalping of any large, oversized particles or agglomerates. The product then flows to the second product screen where the patented Sweco Vibro-Energy<sup>®</sup> motion spreads the product across the screen surface in a helical pattern to promote dewatering. At the completion of dewatering, (2) purge air and vacuum are introduced to fully dry the product on the screen while the Vibro-Energy motion continues to gently tumble the product, exposing greater surface area to promote faster drying. (3) Finally, the plug is opened and the fully dried product is discharged for packaging or further processing.