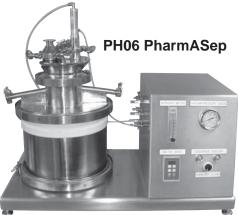

## גאופהסמן דווגיפאבא, ופסות דווגי

weco<sup>®</sup> PH06 & PH12 PharmASep<sup>™</sup> Filter Dryers, capable of processing up to 1 KG of product in an aseptic environment, are a lab friendly design capable of the complete flexibility that today's R&D laboratories require.

These processors allow filtration, washing, and vacuum drying all in one aseptic environment. Sweco's patented vibratory action allows for efficient fluid separation at extremely low differential pressures, afterward fluidizing the bed to allow for complete vacuum drying under very low vapor pressures.